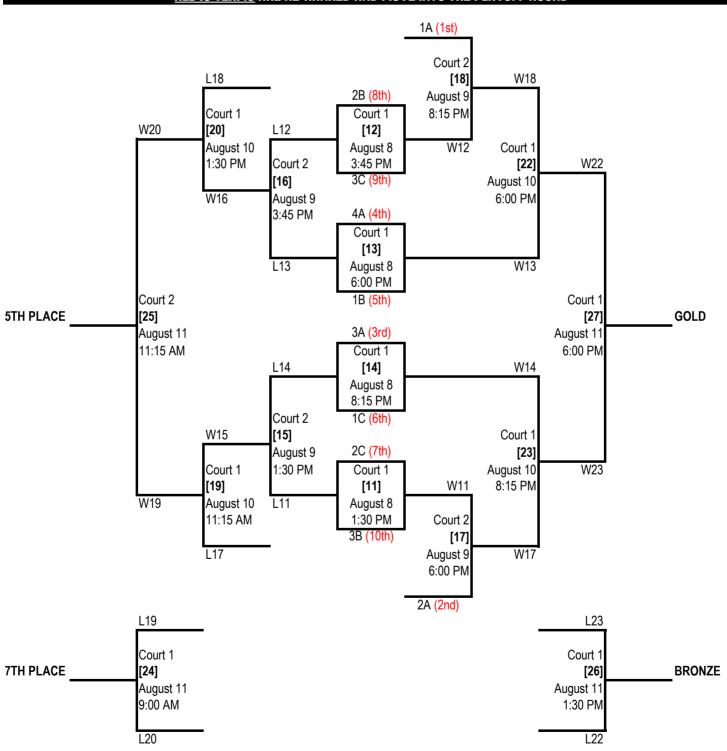

#### <u>ALL 10 TEAMS</u> ARE RE-RANKED AND MOVE INTO THE PLAYOFF ROUND

#### TEAMS ELIMINATED FROM PLAYOFF ROUND PLAY ONE GAME FOR PLACING

| GAME # | DATE      | TIME    | LOCATION | TEAMS      |
|--------|-----------|---------|----------|------------|
| [21]   | August 10 | 3:45 PM | Court 1  | L16 vs L15 |