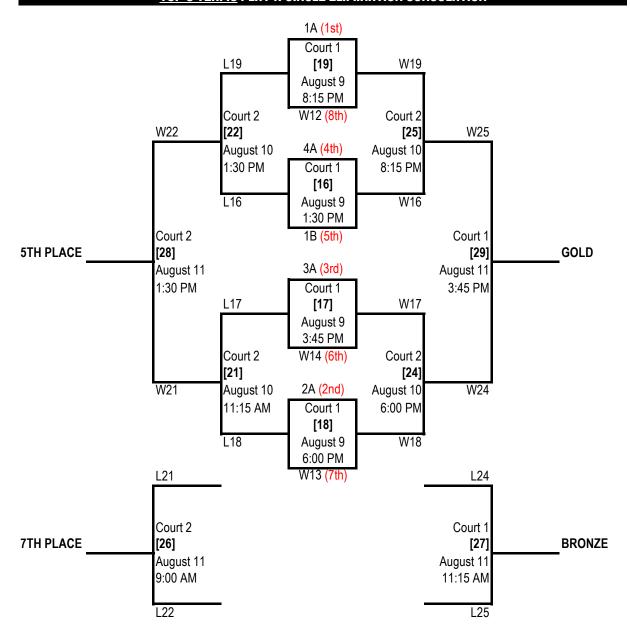

### BOTTOM 6 TEAMS ARE RE-RANKED AND MOVE INTO THE PLAYOFF ROUND, <u>TOP 5 TEAMS</u> GET A BYE <u>3 WINNERS</u> MOVE INTO THE TOP 8, <u>BOTTOM 3</u> PLAY A ROUND ROBIN FOR PLACING

| GAME # | DATE     | TIME    | LOCATION | TEAMS    |
|--------|----------|---------|----------|----------|
| [12]   | August 8 | 3:45 PM | Court 2  | 2B vs 3C |
| [13]   | August 8 | 6:00 PM | Court 2  | 2C vs 4C |
| [14]   | August 8 | 8:15 PM | Court 2  | 1C vs 3B |

#### **TOP 8 TEAMS PLAY A SINGLE ELIMINATION CONSOLATION**

#### **BOTTOM 3 TEAMS** PLAY A ROUND ROBIN FOR PLACING

| GAME # | DATE      | TIME     | LOCATION | TEAMS      |
|--------|-----------|----------|----------|------------|
| [15]   | August 9  | 11:15 AM | Court 1  | L12 vs L13 |
| [20]   | August 10 | 9:00 AM  | Court 2  | L14 vs L12 |
| [23]   | August 10 | 3:45 PM  | Court 2  | L13 vs L14 |